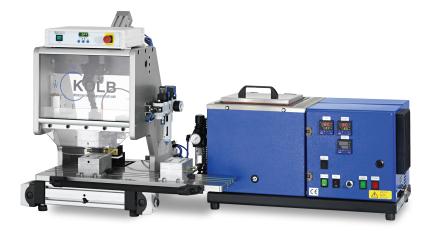

## Hotmelt Machine K1002

The Kolb K1002 hotmelt machine with slide table system is configured for medium-size production runs. Through the slide table, the injection time, dwell time and cooling time can be used for removal of parts and fitting the second tool. The K1002 hotmelt machine enables

- automatic procedures of the injection system,
- lateral movement of the injection tool to the second injection position,
- pneumatic tool lock system,
- electronic adjustment of the injection time, dwell time, and cooling time
- and adapting of all major melting devices

## **Technical Data**

| Power                                | 2900 W                    |
|--------------------------------------|---------------------------|
| Molding pressure                     | up to 40 bar              |
| Molding temperature                  | up to 250 °C              |
| Consumption each cycle               | approx. 1,5 l             |
| Tank capacity                        | 7                         |
| Electric supply                      | 230 V and 3x 400 V, 50 Hz |
| Pneumatic supply                     | 7 bar, dry and oilfree    |
| Dimensions (Length x Width x Height) | 1300 x 900 x 1500 mm      |
| Weigth                               | approx. 90 kg             |
|                                      |                           |